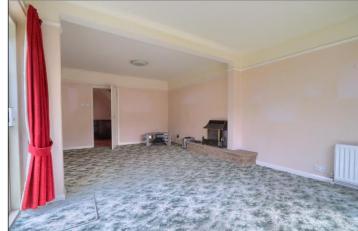

# CLOAKROOM/WC

LOFT SPACE - 4.34m x 2.8m (14'3" x 9'2")

KITCHEN - 4.52m (14'10") x 3m (9'10") reducing to 1.55m (5'1")

BATHROOM - 2.62m x 2.6m (8'7" x 8'6")

LOUNGE - 6.63m x 3.63m (21'9" x 11'11")

TO VIEW: Tel: 01642 355000