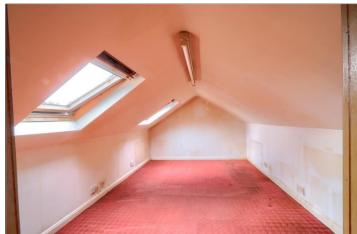

# CLOAKROOM/WC

LOFT SPACE - 4.34m x 2.8m (14'3" x 9'2")

KITCHEN - 4.52m (14'10") x 3m (9'10") reducing to 1.55m (5'1")

BATHROOM - 2.62m x 2.6m (8'7" x 8'6")

LOUNGE - 6.63m x 3.63m (21'9" x 11'11")

TO VIEW: Tel: 01642 355000