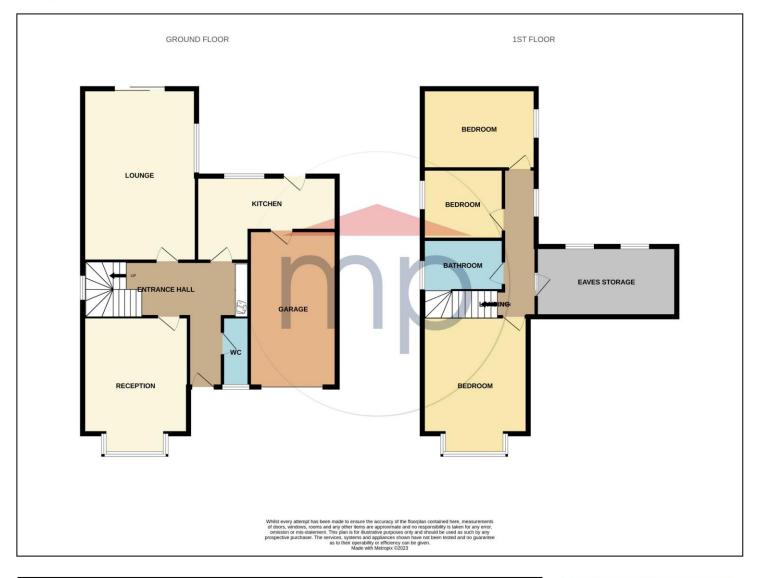

# LANDING

FIRST FLOOR

The accommodation flows in brief, entrance hall, WC, dining room, kitchen, lounge, three bedrooms and bathroom.

### **GROUND FLOOR**

BEDROOM TWO - 3.6m x 3.02m (11'10" x 9'11")

## ENTRANCE HALL

BEDROOM THREE - 2.62m x 1.85m (8'7" x 6'1")

# CLOAKROOM/WC

LOFT SPACE - 4.34m x 2.8m (14'3" x 9'2")

KITCHEN - 4.52m (14'10") x 3m (9'10") reducing to 1.55m (5'1")

BATHROOM - 2.62m x 2.6m (8'7" x 8'6")

LOUNGE - 6.63m x 3.63m (21'9" x 11'11")

TO VIEW: Tel: 01642 355000

#### **EXTERNALLY**

GARAGE - 4.65m x 2.36m (15'3" x 7'9")