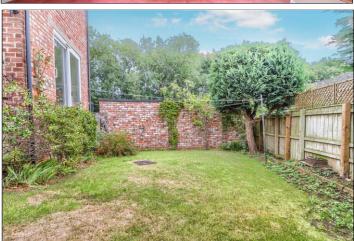

#### **PARKING & GARDENS**

Externally, to the front is off road parking for two vehicles, plus a single garage, and to the rear is a South facing garden which is mainly laid to lawn and has a paved patio area.