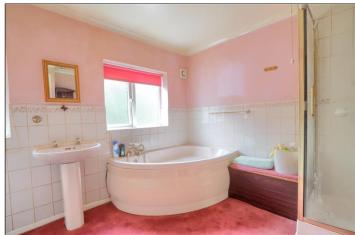

# CLOAKROOM/WC

LOFT SPACE - 4.34m x 2.8m (14'3" x 9'2")

KITCHEN - 4.52m (14'10") x 3m (9'10") reducing to 1.55m (5'1")

BATHROOM - 2.62m x 2.6m (8'7" x 8'6")

LOUNGE - 6.63m x 3.63m (21'9" x 11'11")

TO VIEW: Tel: 01642 355000