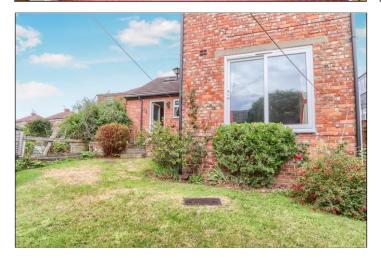

#### **PARKING & GARDENS**

Externally, to the front is off road parking for two vehicles, plus a single garage, and to the rear is a South facing garden which is mainly laid to lawn and has a paved patio area.