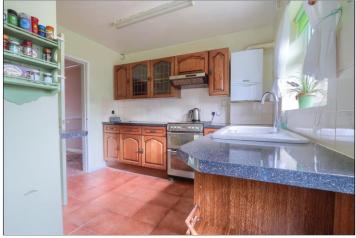

# CLOAKROOM/WC

LOFT SPACE - 4.34m x 2.8m (14'3" x 9'2")

KITCHEN - 4.52m (14'10") x 3m (9'10") reducing to 1.55m (5'1")

BATHROOM - 2.62m x 2.6m (8'7" x 8'6")

LOUNGE - 6.63m x 3.63m (21'9" x 11'11")

TO VIEW: Tel: 01642 355000