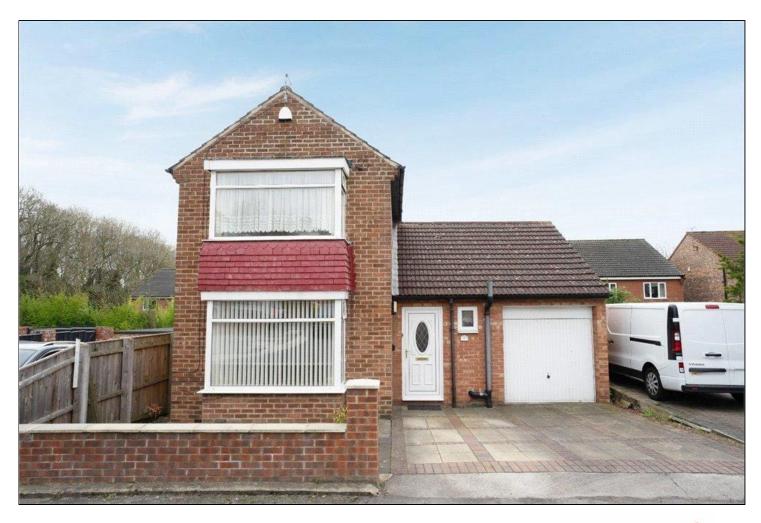

## HILLCREST AVENUE, FAIRFIELD, STOCKTON-ON-TEES, TS18 5AF

# FOR SALE BY AUCTION \*\*\* Taking Bids Now \*\*\*

- **Detached House**
- Three Bedrooms

- ▲ Large Spacious Lounge
  ▲ Cloakroom/WC
  ▲ Double Width Driveway & Garage
  ▲ South Facing Rear Garden
  ▲ Head of Cul-De-Sac

A unique detached house at the head of this Fairfield culde-sac which offers huge potential. With some flare and style this could be a beautiful family home.

#### **PARKING & GARDENS**

Externally, to the front is off road parking for two vehicles, plus a single garage, and to the rear is a South facing garden which is mainly laid to lawn and has a paved patio area.